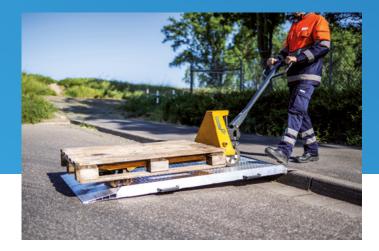

## **Explorer**

The allrounder

#### Rain, snow, dirt - no problem

Safe usage even under harsher condition

- flattened ramp ends make it easier to drive on and off
- rough surface (R12) for particularly high slip resistance
- side-mounted ridges prevents slipping to the side
- easy to carry, thanks to two-part construction and added handles

#### The allrounder

- accessible by emergency services and persons
- accessible with trolleys with a track width of up to max. 990 mm
- for rescues with basket stretcher
- accessible with sack truck, wheelbarrow and wheelchair
- for loading and unloading containers with pallet trucks