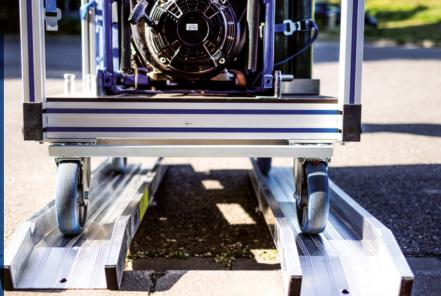

#### Rain, snow, dirt - no problem

Safe usage even under harsher condition

- flattened ramp ends make it easier to drive on and off
- rough surface (R12) for particularly high slip resistance
- side-mounted ridges prevents slipping to the side
- easy to carry, thanks to two-part construction and added handles